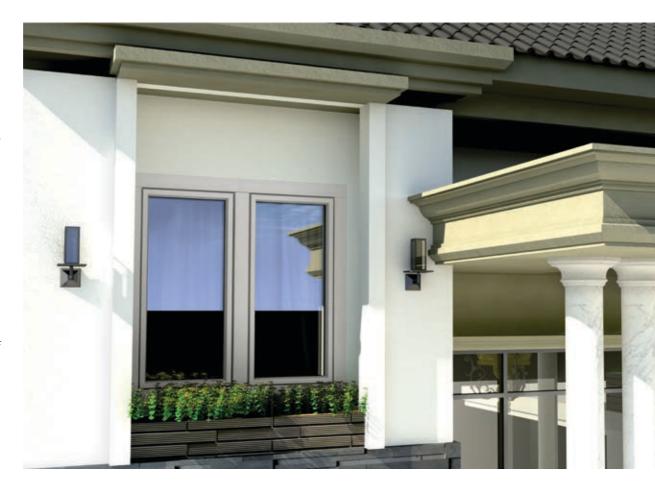

## **ELEGANT 76 premium**

Style. Durability. Efficiency.

It is one of the windows that besides the special aesthetics of the aluminium in the exterior and the alignment between the frame and the sash it also provides the maximum possible thermal insulation.

The smart design of this window increases the sound and thermal insulation, which means for you a better quality of life.

100% RECYCLABLE **5 YEARS WARRANTY** 

- PVC 6-chamber aluminium cladded profile with 81.5 mm constructive depth
- Extra middle seal in profile to increase thermal insulation
- 3 Maximum opening window size: 1000x2500 mm
- Optionally you can have the profile with foam in the armor chambers of the frame and sash providing exceptional thermal insulation
- Wide glass range up to a maximum thickness of 48 mm
- Gaskets: 3+1 under the glass package
- Glass package rod: aluminium or warm edge

The most versatile window in terms of aesthetics, both in size and colour, thanks to the aluminium cladding and the frame aligned with the sash.

Glass options: 4 seasons, anti-burglary, security, variety of matte and decorative glass.