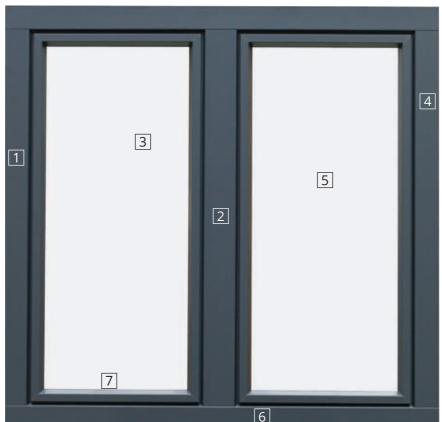

The smart design of this window increases the sound and thermal insulation, which means for you a better quality of life.

100% RECYCLABLE **5 YEARS WARRANTY** 

- PVC 6-chamber aluminium cladded profile with 81.5 mm constructive depth
- Extra middle seal in profile to increase thermal insulation
- 3 Maximum opening window size: 1000x2500 mm
- Optionally you can have the profile with foam in the armor chambers of the frame and sash providing exceptional thermal insulation
- Wide glass range up to a maximum thickness of 48 mm
- Gaskets: 3+1 under the glass package
- Glass package rod: aluminium or warm edge

The most versatile window in terms of aesthetics, both in size and colour, thanks to the aluminium cladding and the frame aligned with the sash.

Glass options: 4 seasons, anti-burglary, security, variety of matte and decorative glass.