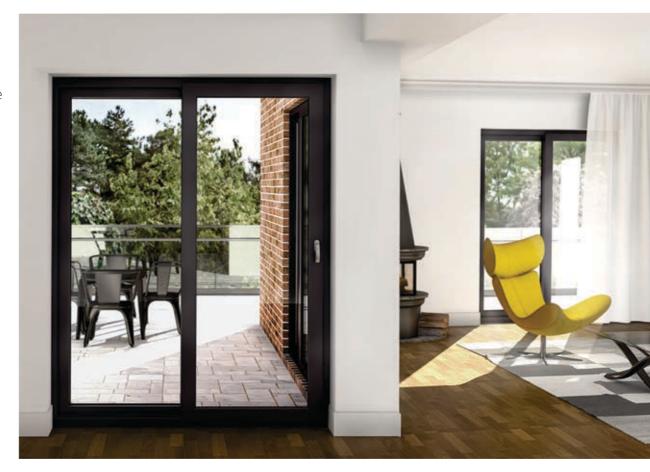

## **VERSATILE 70**

Adaptability. Noiseless. Safety.

Luxury can be declined in various manners. Versatile 70, a remarkable silent sliding door, completes this definition.

Even with large glazing surfaces, it has an impeccable function of all its elements due to the high stability of the sash.

Design perfectly adaptable to the size of your space, in 2 to 4 leaves configurations, offering brightness to your room.

Glass options: 4 seasons, anti-burglary, security, variety of matte glass.

Glazing area up to 6,9 m<sup>2</sup> for 2-leaf sliding door.