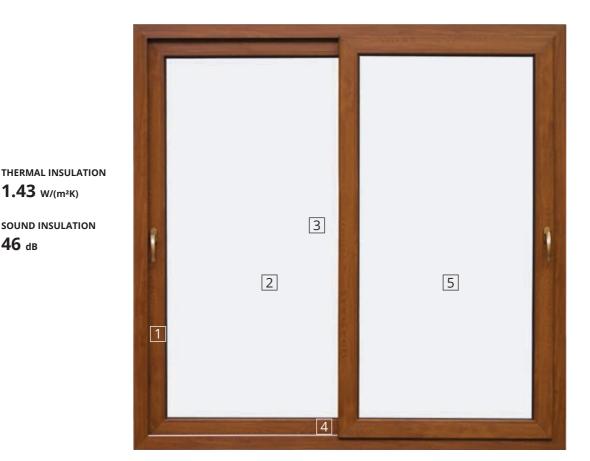

Seals available in grey or black.

The high-end hardware allows accessorising this sliding door with a wide range of handles.

Opening type: sliding on rollers and closing on brushes.

1.43 W/(m<sup>2</sup>K)

SOUND INSULATION